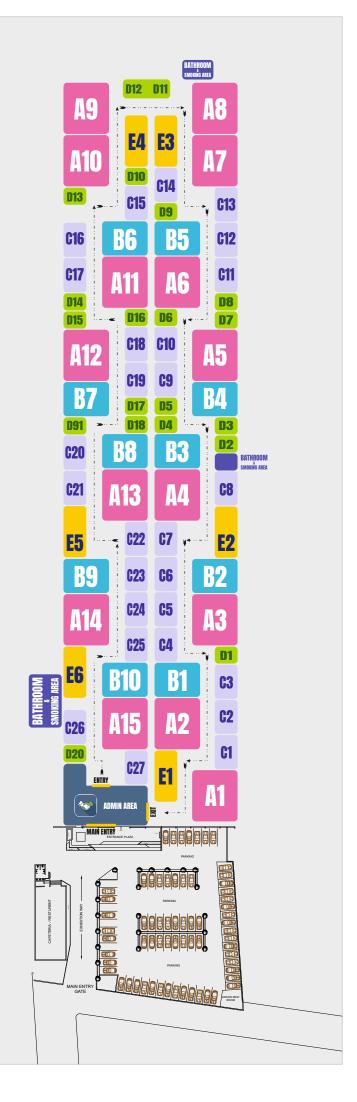

#### SQFT EXHIBITION AREA

Exploring boundless possibilities in 1,00,000 sqft of exhibition space, showcasing innovation, creativity, and excellence in every corner.